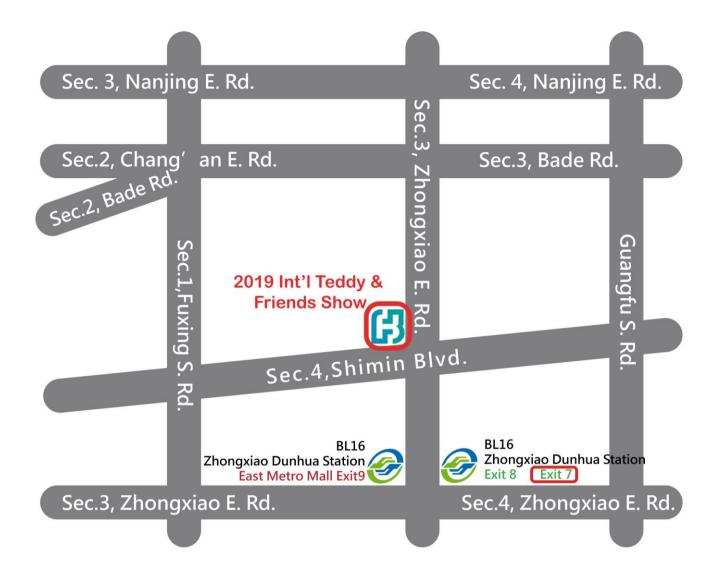

#### Venue

Fubon International Conference Center (B2)

#### **Address**

B2, No.108, Sec. 1, Dunhua S. Rd., Songshan Dist., Taipei City 105, Taiwan

#### By MRT

Blue Line "BL16 Zhongxiao Dunhua Station" Exit 7(If you have big luggage, you might take this exit with escalators.) Go straight to Dunhua South Rd. and turn right by walking around 8 min.

## **Taipei Metro Route**

https://english.metro.taipei/cp.aspx?n=1BE0AF76C79F9A38&s=7947BFBC4B622A7D