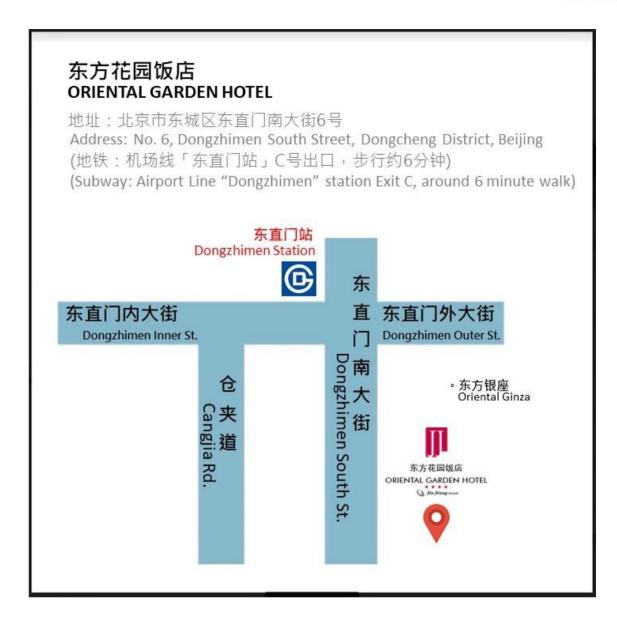

## Venue

Oriental Garden Hotel Beijing

#### **Address**

6 Dongzhimen South Street, Dong Cheng District, Beijing 100027

#### By Subway

Airport Line "Dongzhimen" station Exit C (around 6 minute walk)

## **Beijing Subway Route**

https://explorebj.com/subway/